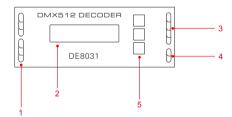

## **Component Diagram**

- 1.DMX Signal IN/OUT
- 2. LCD1602 Screen
- 3.LED lamps Connection Socket
- 4. Power Input Socket
- 5.Adjust key