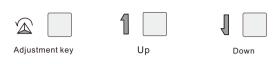

## **Product Operation**

Press "Adjustment key", switch entries.

Press "Up" or "Down" key, parameter adjustment.

Long press "Adjustment" key, back to main page.

product panel can display content through the LCD display, through the mechanical switch menu options, adjust the internal procedures and address code. As the key, call up the DMX512 external control and internal dimming program menu, set address code and adjust the brightness can be adjusted separately.