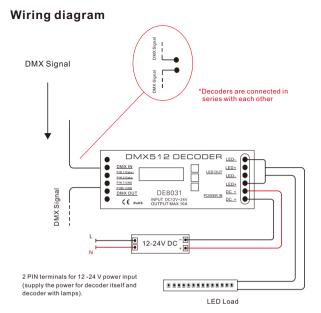

## **Specifications**

Model: DE8031

Input: DC12-24V Max output Power: 120W(12V)/240W(24V)

Max current Load: 10A\*1CH Max 10A Signal Input: DMX512/1990

Control channels: 1CH The light gray level: 256

Protection Grade: IP20 DMX512/PWM Socket: Screwless terminal

## **Component Diagram**

- 1.DMX Signal IN/OUT
- 2. LCD1602 Screen
- 3.LED lamps Connection Socket
- 4. Power Input Socket
- 5.Adjust key

4 PIN driver output interface (of anode output driver, with a LED +, output interface)